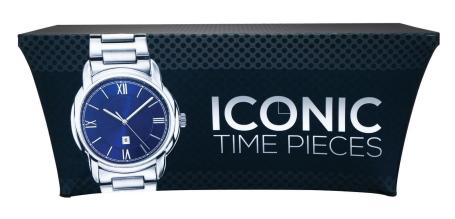

## STRETCH TABLE THROW FULL COLOR 6FT 4-SIDED

## PRODUCT DESCRIPTION

New 6 ft. sized Stretch Table Throw! Get your graphic edge-toedge custom printed on stretch table throw that is made to fit 6 ft. tables. This option is 4-sided, fully covering the front, back and sides of the table. Our Stretch Table Throws fit tapered and taut around the table and secures under its legs.