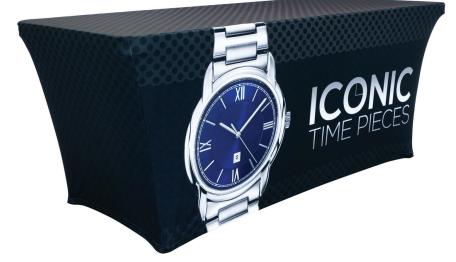

## STRETCH TABLE THROW FULL COLOR 6FT 4-SIDED

## PRODUCT DESCRIPTION

New 6 ft. sized Stretch Table Throw! Get your graphic edge-toedge custom printed on stretch table throw that is made to fit 6 ft. tables. This option is 4-sided, fully covering the front, back and sides of the table. Our Stretch Table Throws fit tapered and taut around the table and secures under its legs.